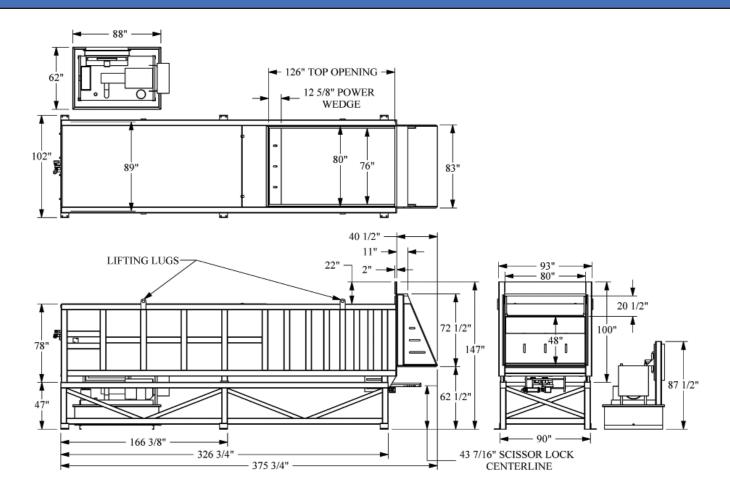

## Sebright Model 12680T-2-7-170-PW Transfer Station Compactor

| Factory<br>Rating<br>(Nomina | Charge<br>Chamber<br>) Opening | Cylinder<br>Stroke | Cylinders          | Approx.<br>Thru-Put        | Cycle<br>Time | Force                            | Motor/<br>Pump                      | Reservoir   | Ram Height/<br>Ram Penetration | Base Unit Weight<br>Compactor/Power<br>Unit (lbs.) |
|------------------------------|--------------------------------|--------------------|--------------------|----------------------------|---------------|----------------------------------|-------------------------------------|-------------|--------------------------------|----------------------------------------------------|
| 13 Cubic<br>Yards            | 126" x 80"                     | 170"               | Two (2)<br>7" bore | 901<br>Cu. Yards<br>Per Hr | 41.4<br>sec.  | 169,334<br>lbs.<br>@ 2200<br>PSI | 60 HP<br>T.E.F.C<br>130 GPM<br>Pump | 300 gallons | 48" / 42"                      | 40,400/<br>3,600                                   |