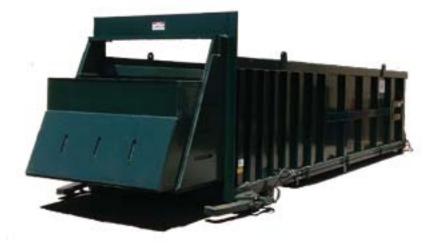

## **13 Cubic Yard** Transfer Station Compactor

The Sebright Products Transfer Station Compactor is designed for High Performance and Long Life, with extra heavy duty reinforced steel construction to accommodate a high volume waste and recycling transfer trailer facility.

- Ansfer
  - Reduce costs with higher payloads
  - Ram power wedge to increase material density
  - Large chamber to reduce "Bridging"
  - High ram penetration to reduce spillage
  - Available with hydraulic scissor trailer lock, hydraulic load binders, or manual ratchet load binder on each side.